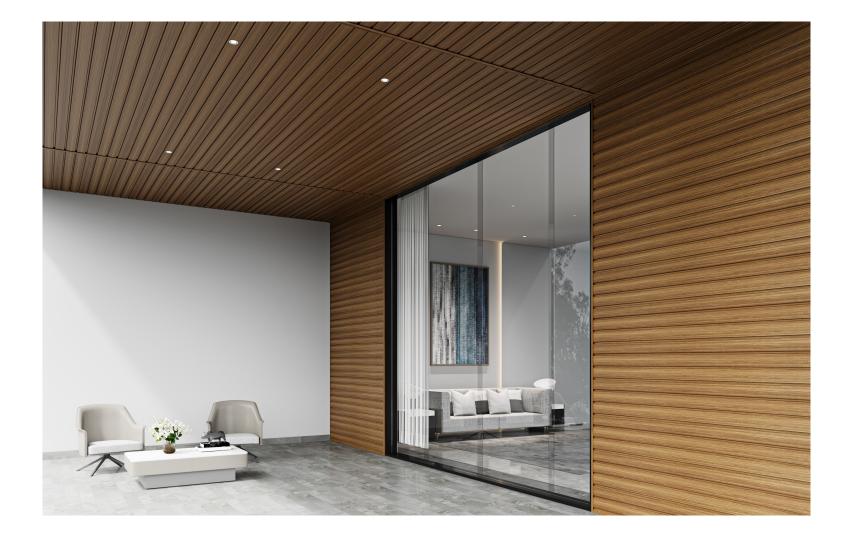

#### REDEFINING ARCHITECTURAL EXCELLENCE

**SOFFIT** 

### Features

The Uniceil seamlessly combines the authentic appearance of real wood with cutting-edge modern technology in its Uniceil Ceiling System.

Real wood feel

Fire-retardant

Easy to install

Seamless post installation

### Functionality

Panels with a wood-like colour provide a cost-effective substitute for pricier wooden panels. Uniceil Ceiling System is weather-resistant and maintenance-free, ensuring enduring delight in aesthetics of any space, while also saving both time and money.