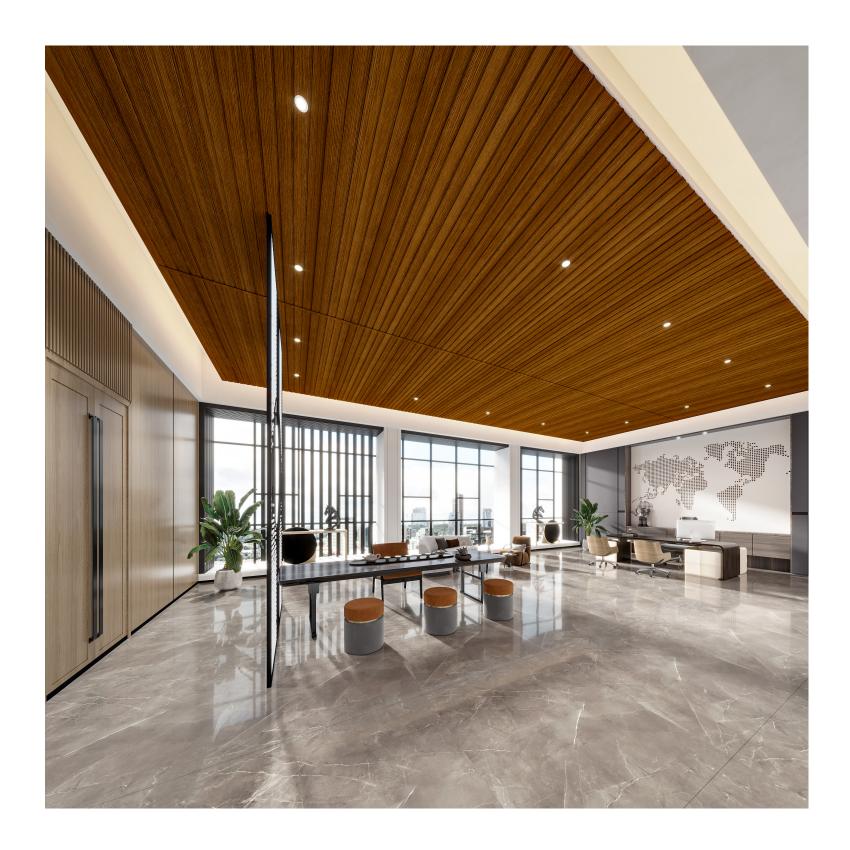

### Features

The Uniceil seamlessly combines the authentic appearance of real wood with cutting-edge modern technology in its Uniceil Ceiling System.

Real wood feel

Fire-retardant

Easy to install

Seamless post installation

### Functionality

Panels with a wood-like colour provide a cost-effective substitute for pricier wooden panels. Uniceil Ceiling System is weather-resistant and maintenance-free, ensuring enduring delight in aesthetics of any space, while also saving both time and money.

# Usage & Advantages

- 1. Uniceil Ceiling System provides a finished and polished look to the underside of architectural elements, contributing to the overall visual appeal of a structure.
- 2. Uniceil Ceiling System often contains vents to allow air circulation in the attic or roof space. Proper ventilation helps regulate temperature and moisture levels, preventing issues such as mould and mildew.
- 3. Uniceil Ceiling System protects the roof and building from the elements, including weather, pests and debris.
- 4. Adequately designed Uniceil Ceiling System can contribute to energy efficiency by facilitating proper airflow, reducing heat build-up and improving insulation performance.
- 5. Uniceil Ceiling System can be designed to be low-maintenance, saving homeowners time and effort in upkeep.
- 6. Uniceil Ceiling System is a versatile element that can be used to enhance the architectural style of a building. It comes in various materials and finishes, allowing for creative design options.
- 7. Utilising panels in interior spaces like bedrooms and living rooms adds a distinctive and cosy touch.