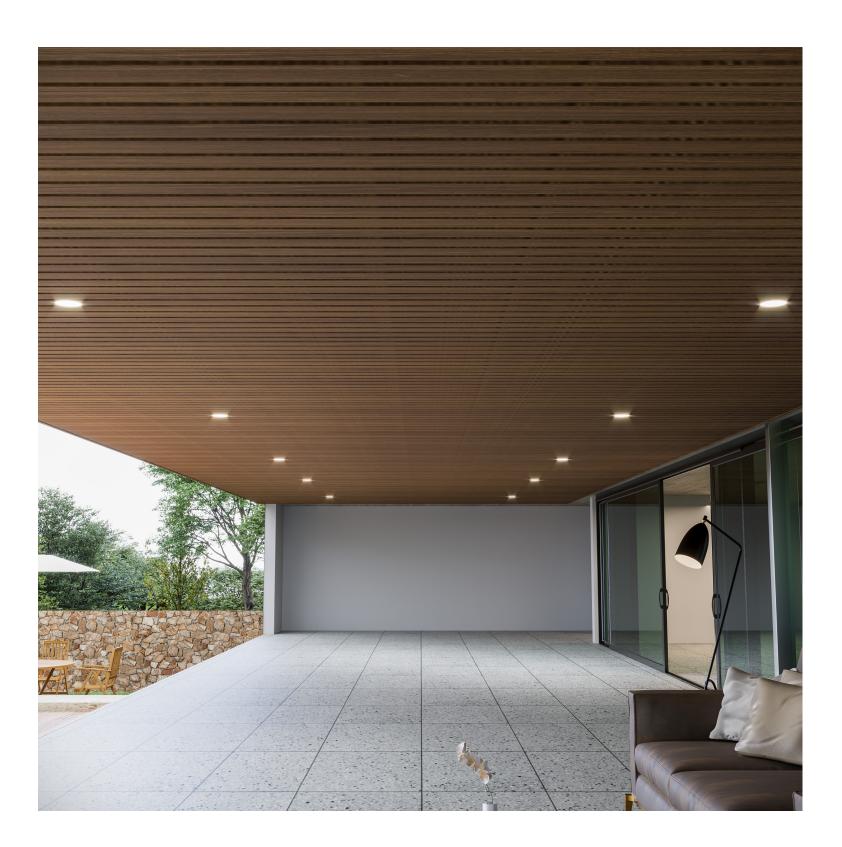

# Usage & Advantages

- 1. Uniceil Ceiling System provides a finished and polished look to the underside of architectural elements, contributing to the overall visual appeal of a structure.
- 2. Uniceil Ceiling System often contains vents to allow air circulation in the attic or roof space. Proper ventilation helps regulate temperature and moisture levels, preventing issues such as mould and mildew.
- 3. Uniceil Ceiling System protects the roof and building from the elements, including weather, pests and debris.
- 4. Adequately designed Uniceil Ceiling System can contribute to energy efficiency by facilitating proper airflow, reducing heat build-up and improving insulation performance.
- 5. Uniceil Ceiling System can be designed to be low-maintenance, saving homeowners time and effort in upkeep.
- 6. Uniceil Ceiling System is a versatile element that can be used to enhance the architectural style of a building. It comes in various materials and finishes, allowing for creative design options.
- 7. Utilising panels in interior spaces like bedrooms and living rooms adds a distinctive and cosy touch.

## Installation of perforated ceiling boards

Placing the perforated Soffits at a specified distance allows increased airflow and ventilation.