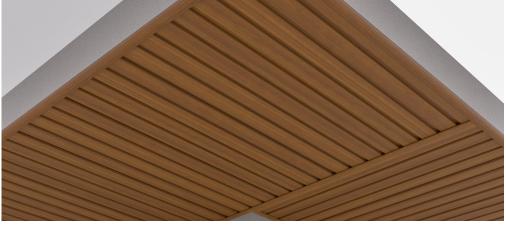

### Features

The Uniceil seamlessly combines the authentic appearance of real wood with cutting-edge modern technology in its Uniceil Ceiling System.

Real wood feel

Fire-retardant

Easy to install

Seamless post installation

### Functionality

Panels with a wood-like colour provide a cost-effective substitute for pricier wooden panels. Uniceil Ceiling System is weather-resistant and maintenance-free, ensuring enduring delight in aesthetics of any space, while also saving both time and money.