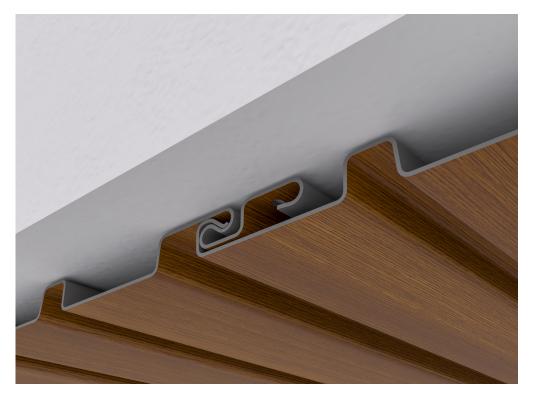

## Installation of Interconnecting Trim

## Location of an interconnecting T trim

Use T trim for a quick and effective solution when completing Soffit panel joints.