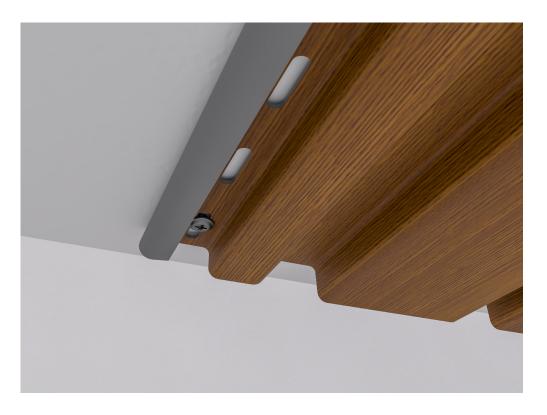

#### Interlocking joints

Subsequent boards must be fixed to previously mounted ones.

The interlocking seamless joints not only enhance the aesthetic appeal but also contribute to the overall strength.