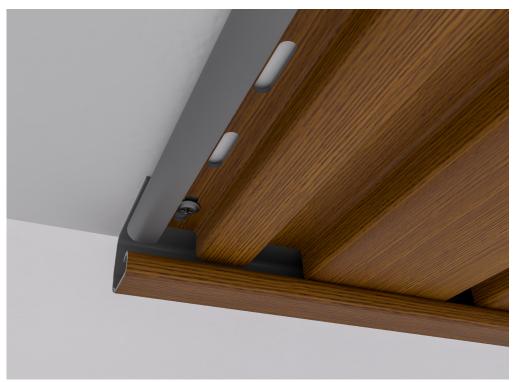

# Installation of Soffit elements to a supporting structure

Soffit elements can be mounted to a simple supporting structure by means of corrosion-protected screws (minimum length 20 mm and minimum head size 8 mm).

#### Slotted mounting holes

The screws should be driven perpendicularly to the ceiling in the middle of slotted mounting holes leaving around 1 mm clearance (in order to compensate for temperature-related length variations).