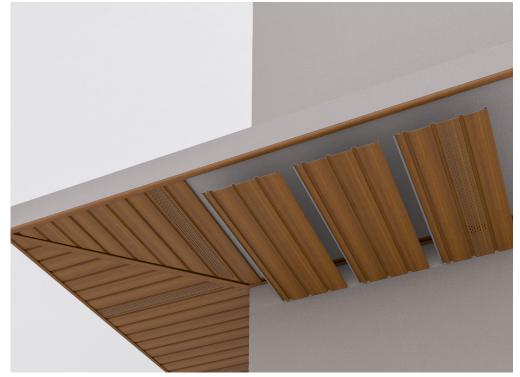

## Installation of Inner & Outer Corner Trims

#### Location of outer corner trim

The inner and outer corner trims facilitate the installation of the Soffit in various roof structures. These components provide an opportunity for enhancing the aesthetics of internal and external edges of the roof Soffits, as well as the corners of protruding roof purlins.