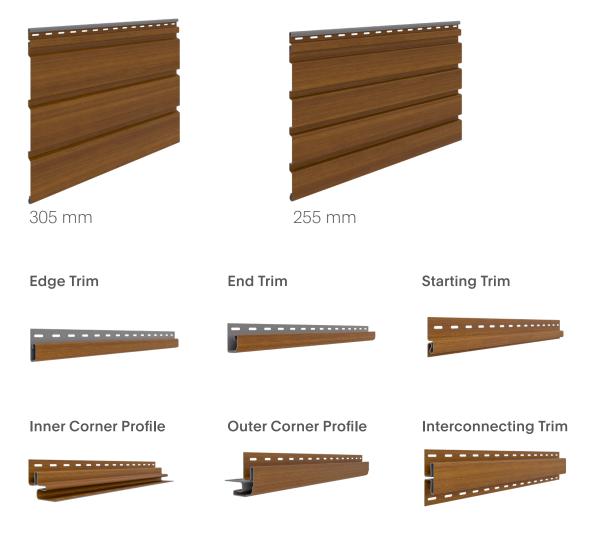

## Profile Types & Sizes

#### **Uniceil Ceiling System Panel**

#### Available in 4 meters and in custom lengths

#### Connecting the trims

The overlapped edge trim connection allows for expansion and contraction in response to thermal variations.

## Installation of Interconnecting Trim

## Location of an interconnecting T trim

Use T trim for a quick and effective solution when completing Soffit panel joints.

## Installation of Inner & Outer Corner Trims

#### Location of outer corner trim

The inner and outer corner trims facilitate the installation of the Soffit in various roof structures. These components provide an opportunity for enhancing the aesthetics of internal and external edges of the roof Soffits, as well as the corners of protruding roof purlins.