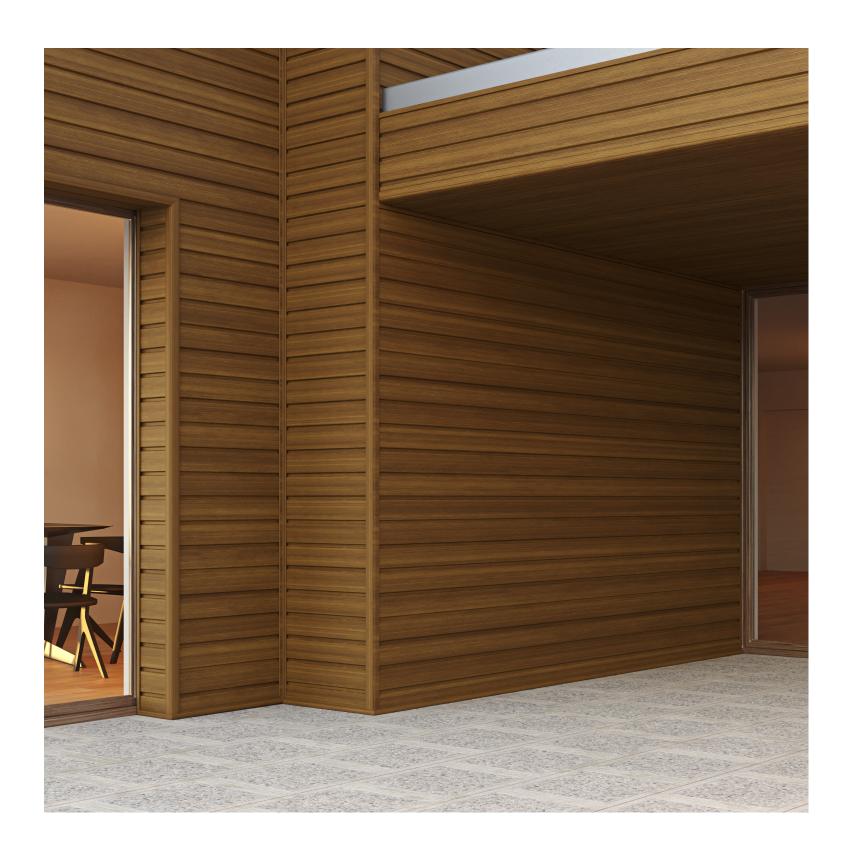

#### REDEFINING ARCHITECTURAL EXCELLENCE

**SOFFIT** 

## UNICELL WALL - CEILING - FACADE

In the dynamic realm of architectural aesthetics, Uniceil takes the lead, exemplifying precision, performance and an inventive mindset. Every item we carefully select goes beyond being a mere product, it's the intersection of engineering and artistry. At Uniceil, our approach transcends conventional space design; we metamorphose them, establishing standards in excellence and meticulous attention to detail. Step into a realm where design brilliance is not only crafted but also meticulously engineered to perfection.

### Features

The Uniceil seamlessly combines the authentic appearance of real wood with cutting-edge modern technology in its Uniceil Ceiling System.

Real wood feel

Fire-retardant

Easy to install

Seamless post installation

### Functionality

Panels with a wood-like colour provide a cost-effective substitute for pricier wooden panels. Uniceil Ceiling System is weather-resistant and maintenance-free, ensuring enduring delight in aesthetics of any space, while also saving both time and money.