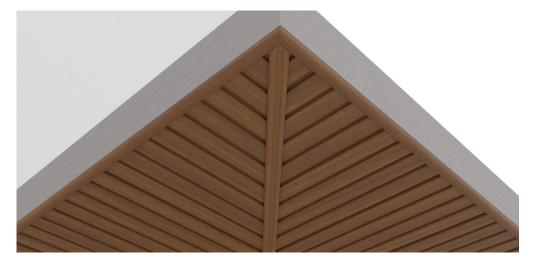

## Installation of Inner & Outer Corner Trims

#### Location of outer corner trim

The inner and outer corner trims facilitate the installation of the Soffit in various roof structures. These components provide an opportunity for enhancing the aesthetics of internal and external edges of the roof Soffits, as well as the corners of protruding roof purlins.