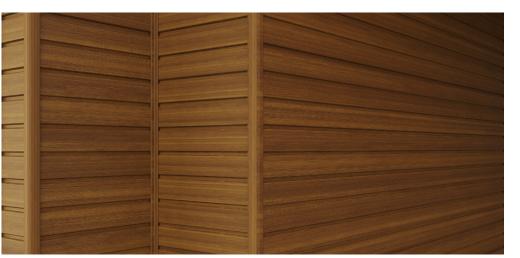

### Colours

Walnut

Golden Oak

Danish Teak

Chest Nut

Black

Grey

Smoke Grey