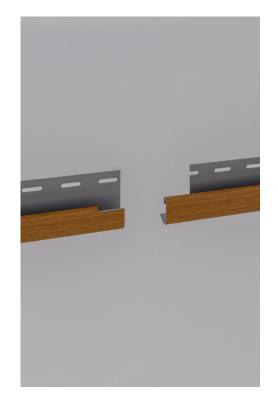

#### Connecting the trims

The overlapped edge trim connection allows for expansion and contraction in response to thermal variations.

## Cutting the ceiling boards to length

Ceiling boards must be cut to length in such a manner that the trims have 5 mm clearance to compensate for temperature-related length variations.