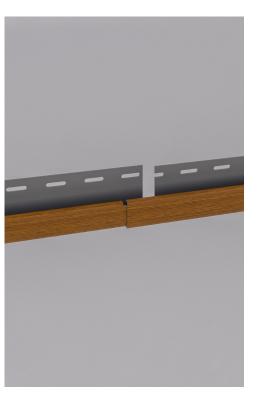

#### Connecting the trims

The overlapped edge trim connection allows for expansion and contraction in response to thermal variations.