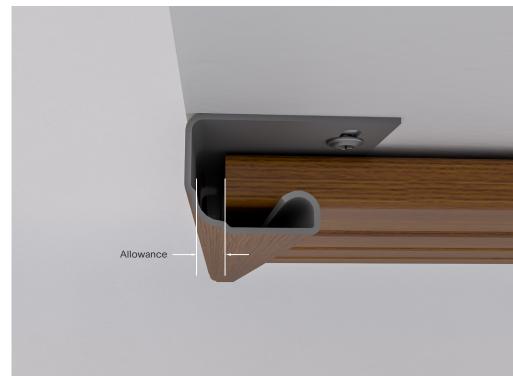

## Cutting the ceiling boards to length

Ceiling boards must be cut to length in such a manner that the trims have 5 mm clearance to compensate for temperature-related length variations.