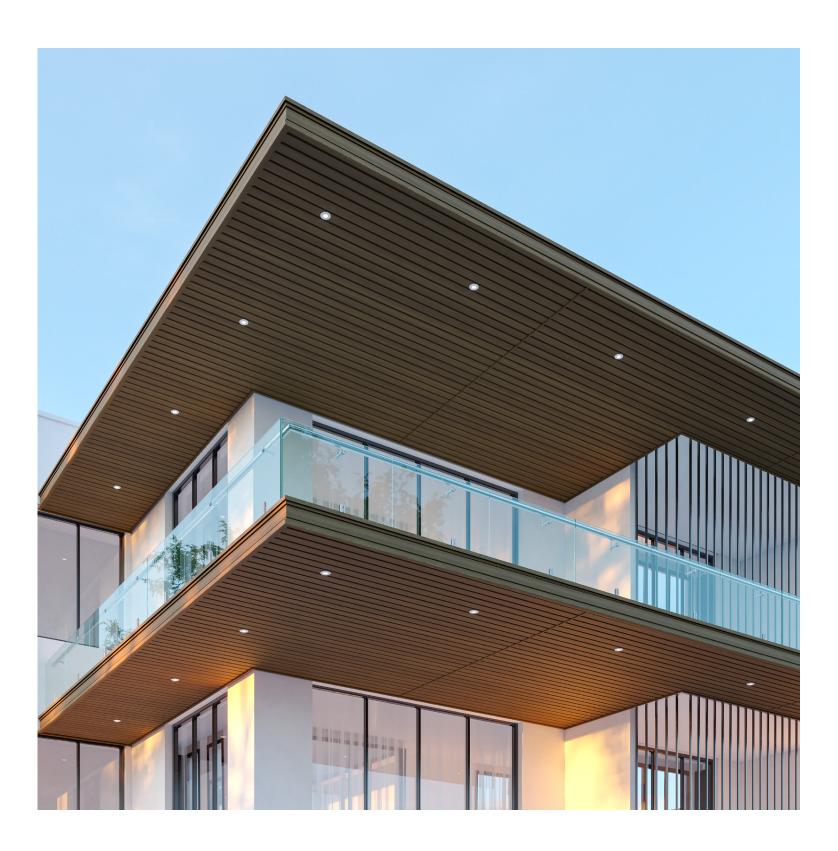

### Functionality

Panels with a wood-like colour provide a cost-effective substitute for pricier wooden panels. Uniceil Ceiling System is weather-resistant and maintenance-free, ensuring enduring delight in aesthetics of any space, while also saving both time and money.

# Usage & Advantages

- 1. Uniceil Ceiling System provides a finished and polished look to the underside of architectural elements, contributing to the overall visual appeal of a structure.
- 2. Uniceil Ceiling System often contains vents to allow air circulation in the attic or roof space. Proper ventilation helps regulate temperature and moisture levels, preventing issues such as mould and mildew.
- 3. Uniceil Ceiling System protects the roof and building from the elements, including weather, pests and debris.
- 4. Adequately designed Uniceil Ceiling System can contribute to energy efficiency by facilitating proper airflow, reducing heat build-up and improving insulation performance.
- 5. Uniceil Ceiling System can be designed to be low-maintenance, saving homeowners time and effort in upkeep.
- 6. Uniceil Ceiling System is a versatile element that can be used to enhance the architectural style of a building. It comes in various materials and finishes, allowing for creative design options.
- 7. Utilising panels in interior spaces like bedrooms and living rooms adds a distinctive and cosy touch.